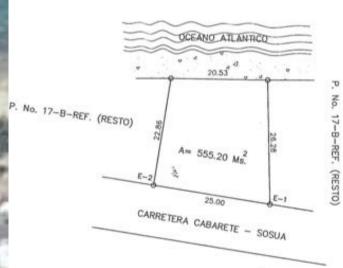

### 5. BUILDING POSSIBILITIES

Plot size: 555,20 m<sup>2</sup>

Layout proposal:

Underground: 488 m² parking area

Ground floor: 436 m² restaurant & shop

1° floor: 436 m² two apartments

2° floor: 436 m² two penthouses

Roof terrace: 48 m<sup>2</sup> covered terraces for penthouses