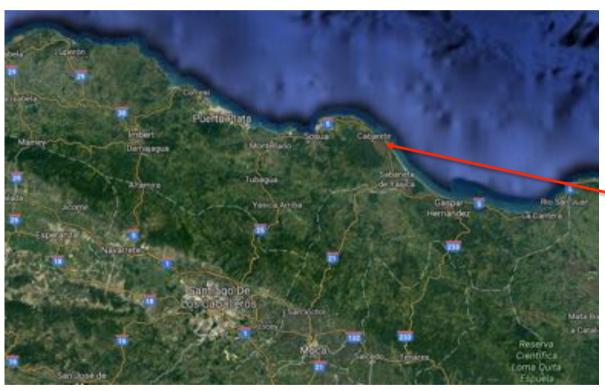

#### PROPERTY INVESTMENT OPPORTUNITY IN THE DOMINICAN REPUBLIC

### LAND FOR BUILDING IN "CABARETE BEACH"

Sosúa, Puerto Plata





#### 1. THE DOMINICAN REPUBLIC



Well-known for friendly and hospitable people, the Dominican Republic is a destination featuring astounding nature, intriguing history and a rich culture. The lush tropical island offers fascinating cultural experiences such as music, art and festivals as well as enticing leisure activities.

Surrounded by the Atlantic Ocean in the North and the Caribbean Sea in the South, the tropical island proudly presents top beaches on breathtaking coastlines, a wide range of exciting sport options and unique ecotourism adventures.

## 2. LOCATION: BARRIO BLANCO EN CABARETE







#### 3. LOCATION DETAILS



The building land is located on an exclusive sea front which offers interesting opportunities for restaurants, shops, apartments and penthouses.

The prestige Barrio Blanco area in Cabarete offers exciting water sports such as swimming, surfing, windsurf or kite-surfing, diving or simply enjoying unspoiled nature and beaches.

A variety of tempting restaurants and shops welcome the visitor.

### 4. LOCATION: BARRIO BLANCO EN CABARETE







### 5. BUILDING POSSIBILITIES



Plot size: 555,20 m<sup>2</sup>

Layout proposal:

Underground: 488 m² parking area

Ground floor: 436 m² restaurant & shop

1° floor: 436 m² two apartments

2° floor: 436 m² two penthouses

Roof terrace: 48 m<sup>2</sup> covered terraces for penthouses

# 6. ACCESS & ROAD TO SOSUA





#